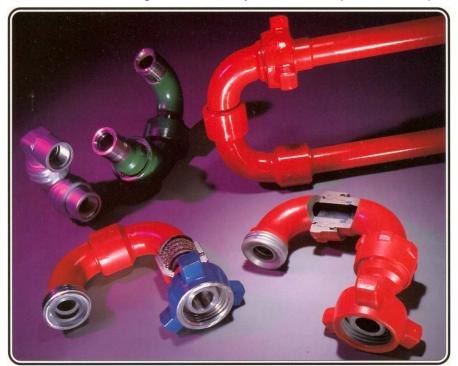

## INTERCHANGEABLE OILFIELD PRODUCTS

**HIGH PRESSURE SWIVEL JOINTS AND HOSE LOOPS** 3/4" – 4" Sizes in eight different styles - 1,000 psi to 6,000 psi.

## INTERCHANGEABLE (or) ADVANCED TECHNOLOGY \*\*\*BEST HAS BOTH\*\*\*

HIGH PRESSURE SWIVEL JOINTS
Dual Race Design: 3/4" thru 4" 6,000 psi, with Line Pipe Thd.

HIGH PRESSURE HOSE LOOPS
Dual Race Design: 1" thru 4" 6,000 psi line.

## EXTRA HIGH PRESSURE HOSE LOOPS for STANDARD & H2S SERVICE

Tri Race Design : 2" & 3" 10,000 & 15,000 psi, Journal Bearing Design : 2" & 3" 10,000 & 15,000 psi Both are available in 1502 Integral Design or 1502 Non-Pressure Seal Design.