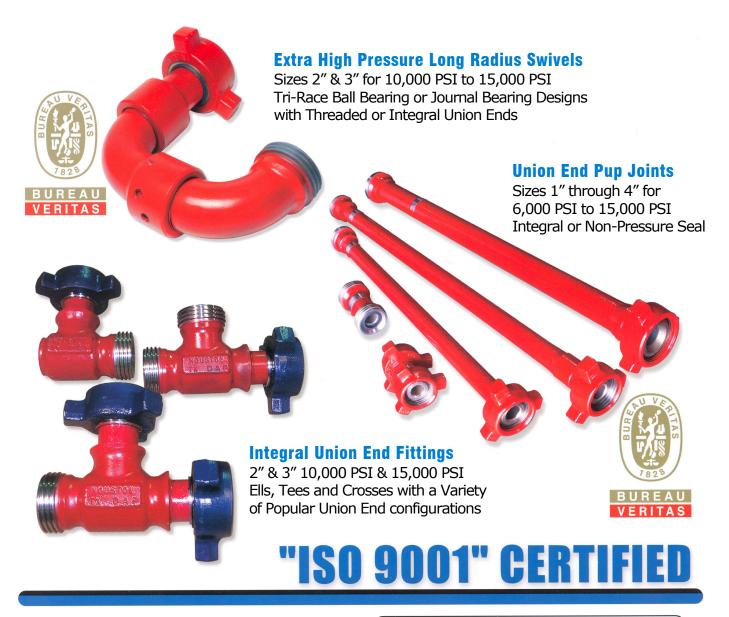

EXTRA HIGH PRESSURE SWIVEL JOINTS for STANDARD & H2S SERVICE
Tri Race Design: 2" & 3" 10,000 psi & 15,000 psi with Line Pipe Thd. or 1502 Union Ends.
Journal Bearing Design: 2" & 3" 10,000 psi & 15,000 psi, with 1502 Union Ends.
Wing Seal (metal to metal design) 2" & 3" 15,000 psi & 20,000 psi, with Union Ends.

## EXTRA HIGH PRESSURE HOSE LOOPS for STANDARD & H2S SERVICE

Tri Race Design : 2" & 3" 10,000 & 15,000 psi, Journal Bearing Design : 2" & 3" 10,000 & 15,000 psi Both are available in 1502 Integral Design or 1502 Non-Pressure Seal Design.

PUP JOINTS (straight joints) Integral Union End Design. Non-Pressure Seal Design. Line Pipe Thread Design.

INTEGRAL LONG RADIUS ELBOWS 2" & 3" 1502 Union Ends 15,000 psi. (Also available for H2S in 10,000 psi)