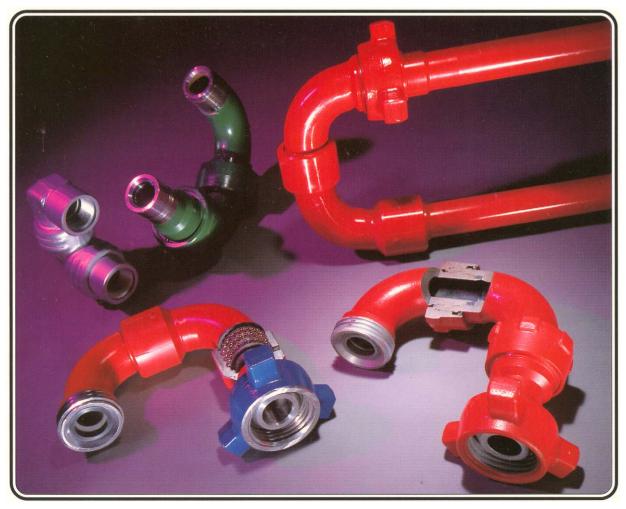

## INTERCHANGEABLE OILFIELD PRODUCTS

**HIGH PRESSURE SWIVEL JOINTS AND HOSE LOOPS** 3/4" – 4" Sizes in eight different styles - 1,000 psi to 6,000 psi.

## INTERCHANGEABLE (or) ADVANCED TECHNOLOGY \*\*\*BEST HAS BOTH\*\*\*

HIGH PRESSURE SWIVEL JOINTS
Dual Race Design: 3/4" thru 4" 6,000 psi, with Line Pipe Thd.

HIGH PRESSURE HOSE LOOPS
Dual Race Design: 1" thru 4" 6,000 psi line.

## EXTRA HIGH PRESSURE HOSE LOOPS for STANDARD & H2S SERVICE

Tri Race Design : 2" & 3" 10,000 & 15,000 psi, Journal Bearing Design : 2" & 3" 10,000 & 15,000 psi Both are available in 1502 Integral Design or 1502 Non-Pressure Seal Design.