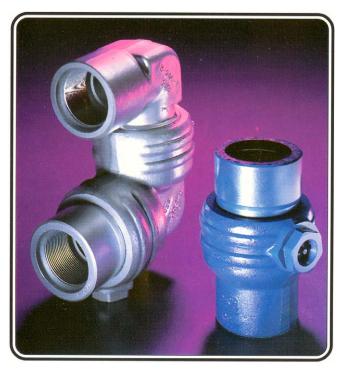

PUP JOINTS (straight joints) Integral Union End Design. Non-Pressure Seal Design. Line Pipe Thread Design.

INTEGRAL LONG RADIUS ELBOWS 2" & 3" 1502 Union Ends 15,000 psi. (Also available for H2S in 10,000 psi)