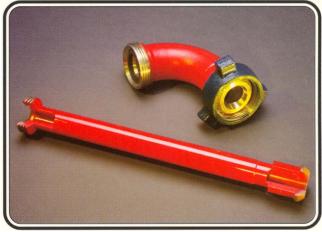

PUP JOINTS (straight joints) Integral Union End Design. Non-Pressure Seal Design. Line Pipe Thread Design.

INTEGRAL LONG RADIUS ELBOWS 2" & 3" 1502 Union Ends 15,000 psi. (Also available for H2S in 10,000 psi)